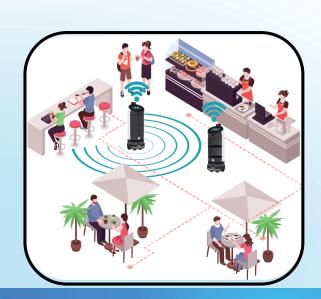

Do you want to sign a contract with a digital co-worker for service or delivering items in 24 hours & 7 days with no shift, no off day and with less cost?

Speedy Robots can be used for room service in the hotels or table service for the restaurants or in the hospitals, they can deliver any items to any spesific points vertically or horizantally in any complex buildings.

- CUSTOMER ORIENTED SOLUTIONS
- 24/7 OPERABLE
- AUTONOMOUS NAVIGATION AND CHARCHING