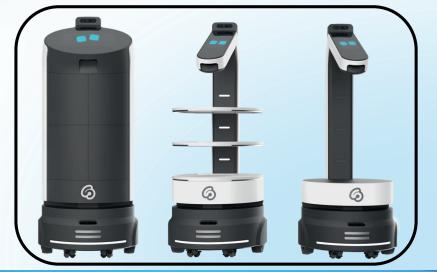

Do you want to sign a contract with a digital co-worker for service or delivering items in 24 hours & 7 days with no shift, no off day and with less cost?

Speedy Robots can be used for room service in the hotels or table service for the restaurants or in the hospitals, they can deliver any items to any spesific points vertically or horizantally in any complex buildings.

## **FEATURES**

Integration with Elevators and Doors.

Delivery to All Horizontal and Vertical points

Intelligent navigation with 100% Autonomous Level

25 KG Load capasity

**Excellent Obstacle Avoidance** 

Three different attachment